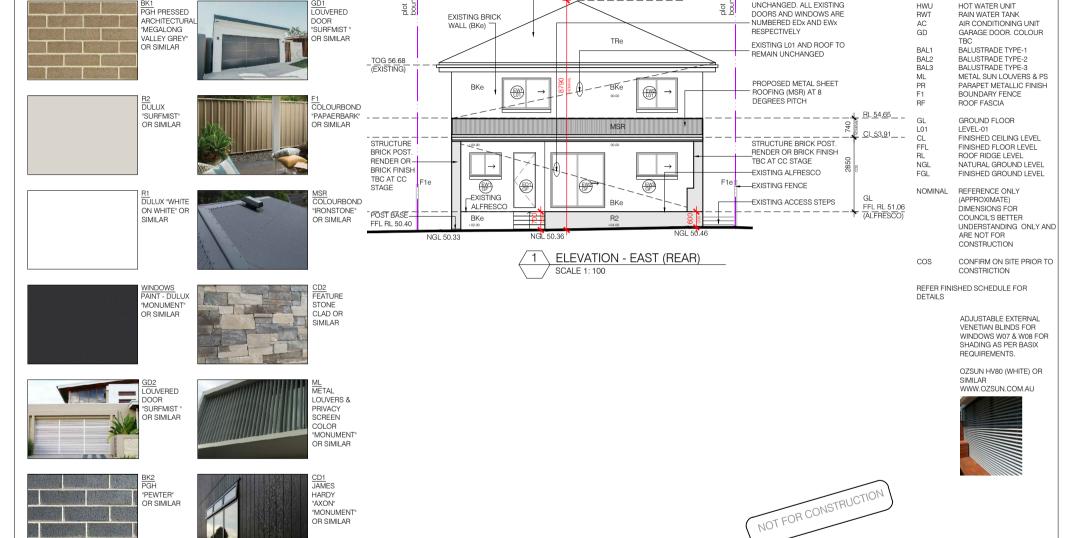

## PROPOSED ELEVATIONS (LOT 6 DP 20262) SKETCH 03 CODES: BKx FACE BRICK, COLOUR TBC TR TILED BOOF, COLOUR TBC EXISTING THE RENDER, COLOUR TBC FINISHES\_SCHEDULE\_(LOT\_6\_DP\_20262) Rx dan ROOFING (TRe) RL 59.15 (EXISTING) EXISTING TO REMAIN CI AD FINISH. COLOUR TBC CDx GD1 UNCHANGED. ALL EXISTING HWU